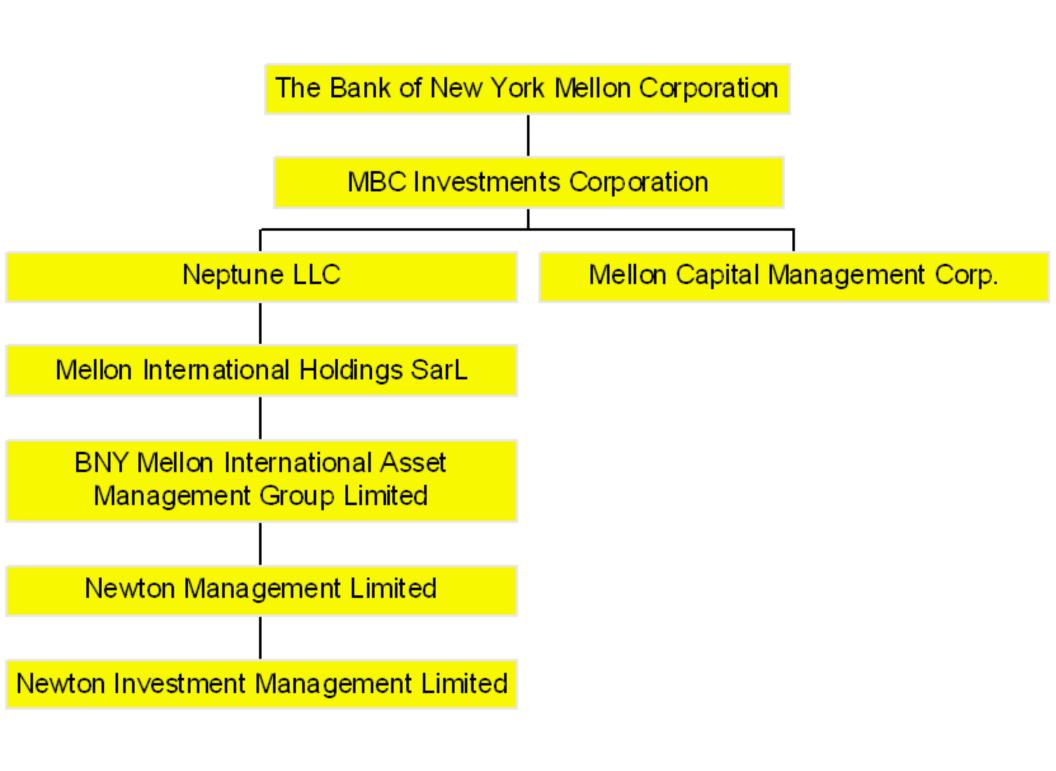

### >> PART I [Please complete this part]

1. Date of notice to issuer \*

23-06-2011

2. Name of Substantial Shareholder \*

BNY Mellon International Asset Management Group Limited

- 3. Please tick one or more appropriate box(es): \*
  - Notice of a New Substantial Shareholder's interest. [Please complete Part II and IV]

# Please specify details

Each of Neptune LLC, Mellon International Holdings S.a.r.L., BNY Mellon International Asset Management Group Limited and Newton Management Limited has a deemed interest by virtue of Section 7(4) of the Companies Act, in the interests of Newton Investment Management Limited in the units of Mapletree Logistics Trust. The interests of Newton Investment Management Limited increased as a result of an open market purchase.

### **Attachments**

OrgChart.pdf

Total size = **20K** 

(2048K size limit recommended)

Close Window